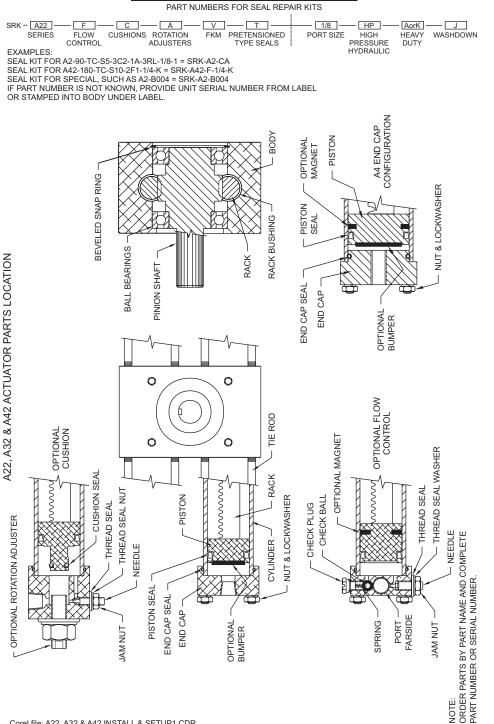

SEAL REPAIR KITS AND SEAL OPTIONS



# R)OTOMATION

11 Sunshine Blvd, Ormond Beach, Fl. 32174 Phone: 386/676-6377 Fax: 386/676-6379 Email: sales@rotomation.com Website: www.rotomation.com

#### A22, A32 & A42 ROTARY ACTUATOR INSTALLATION AND SETUP



## SWITCH LEADS

| Standard Lead     | OPTION<br>GL, RL, SL | LEAD<br>9', end stripped       |
|-------------------|----------------------|--------------------------------|
| Connection option | GC, RC, SC           | 6" pigtail with male connector |

## **EXTENSION CABLES (PURCHASE SEPARATELY)**

| PART NUMBER | DESCRIPTION                                              |
|-------------|----------------------------------------------------------|
| CC2         | 2 m cable, female connector one end, stripped other end. |
| CC5         | 5 m cable, female connector one end, strippe