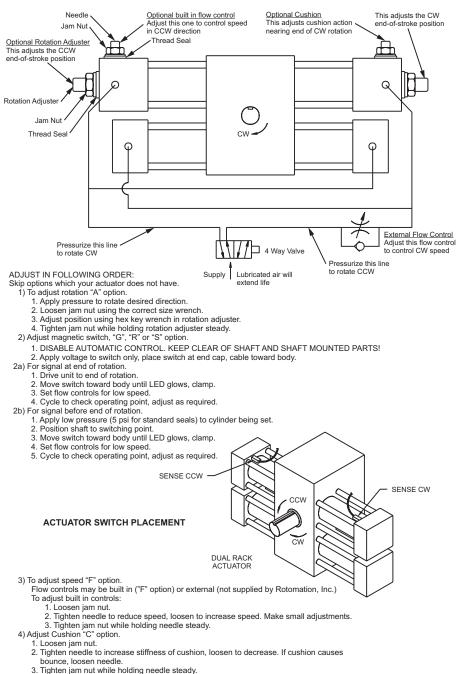

SEAL REPAIR KITS AND SEAL OPTIONS



# R)OTOMATION

11 Sunshine Blvd, Ormond Beach, Fl. 32174 Phone: 386/676-6377 Fax: 386/676-6379 Email: sales@rotomation.com Website: www.rotomation.com

#### A22, A32 & A42 ROTARY ACTUATOR INSTALLATION AND SETUP



## SWITCH LEADS

| Standard Lead     | OPTION<br>GL, RL, SL | LEAD<br>9', end stripped       |
|-------------------|----------------------|--------------------------------|
| Connection option | GC, RC, SC           | 6" pigtail with male connector |

## **EXTENSION CABLES (PURCHASE SEPARATELY)**

| PART NUMBER | DESCRIPTION                                              |
|-------------|----------------------------------------------------------|
| CC2         | 2 m cable, female connector one end, stripped other end. |
| CC5         | 5 m cable, female connector one end, stripped other end. |

#### - KEEP MAGNETIC MATERIAL AWAY -

### SENSING



APPROACHING PISTON MAGNET ACTIVATES SENSOR, OPERATES SWITCH AND LED. PLACE SWITCH AS CLOSE AS POSSIBLE TO END CAP FOR CORRECT OPERATING POSITION.