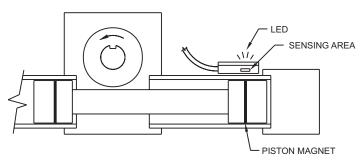

#### - KEEP MAGNETIC MATERIAL AWAY -

### SENSING

APPROACHING PISTON MAGNET ACTIVATES SENSOR, OPERATES SWITCH AND LED. PLACE SWITCH AS CLOSE AS POSSIBLE TO END CAP FOR CORRECT OPERATING POSITION.

## SWITCH MOUNTING