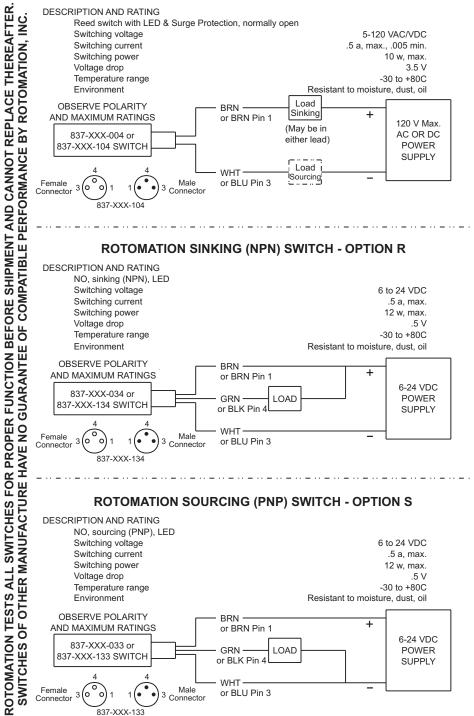

pigtail with male connector |

## **EXTENSION CABLES (PURCHASE SEPARATELY)**

| PART NUMBER | DESCRIPTION                                              |
|-------------|----------------------------------------------------------|
| CC2         | 2 m cable, female connector one end, stripped other end. |
| CC5         | 5 m cable, female connector one end, stripped other end. |

#### - KEEP MAGNETIC MATERIAL AWAY -

### SENSING



APPROACHING PISTON MAGNET ACTIVATES SENSOR, OPERATES SWITCH AND LED. PLACE SWITCH AS CLOSE AS POSSIBLE TO END CAP FOR CORRECT OPERATING POSITION.

## SWITCH MOUNTING



#### TIGHTEN STRAP CLAMP TO HOLD SWITCH STABLE. DO NOT DISTORT SWITCH CASE.

SERIES A32

 $\cap$ 

 $\bigcirc$ 

STRAP CLAMP

 $\cap$ 

 $\cap$ 

 $\cap$ 

## **ROTOMATION REED SWITCH - OPTION G**