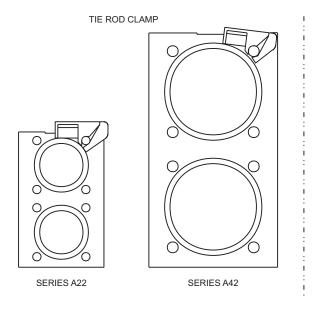

#### TIGHTEN STRAP CLAMP TO HOLD SWITCH STABLE. DO NOT DISTORT SWITCH CASE.

SERIES A32

 $\cap$ 

 $\bigcirc$ 

STRAP CLAMP

 $\cap$ 

 $\cap$ 

 $\cap$ 