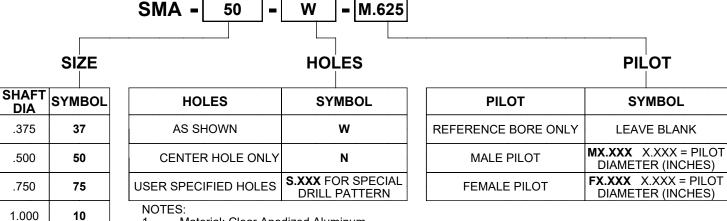

## **SHAFT MOUNTING ADAPTERS**

|    |           | DIMENSIONS |       |      |      |       |       |               |        |         |       |      |      |        |      |      |
|----|-----------|------------|-------|------|------|-------|-------|---------------|--------|---------|-------|------|------|--------|------|------|
|    | SHAFT DIA | A          | В     | С    | D    | E     | F     | G             | Н      | J       | K     | L    | М    | N      | Р    | R    |
| 37 | .375      | 2.00       | 1.063 | .313 | 1.00 | .375  | .750  | 3/32 x.75 LG  | #6-32  | #8-32   | 1.375 | 1.22 | .219 | #10-32 | .060 | .250 |
| 50 | .500      | 2.50       | 1.188 | .375 | 1.25 | .500  | .813  | 1/8 x. 81 LG  | #6-32  | #10-32  | 1.750 | 1.64 | .219 | #10-32 | .060 | .250 |
| 75 | .750      | 3.50       | 1.875 | .500 | 1.63 | .750  | 1.375 | 3/16 x .38 LG | #10-32 | 1/4-20  | 2.500 | 2.25 | .281 | 1/4-20 | .060 | .313 |
| 10 | 1.000     | 4.00       | 2.125 | .625 | 2.25 | 1.000 | 1.500 | 1/4 x 1.50 LG | 1/4-20 | 5/16-18 | 3.000 | 2.56 | .406 | 3/8-16 | .125 | .438 |
| 11 | 1.125     | 4.00       | 2.125 | .625 | 2.25 | 1.125 | 1.500 | 1/4 x 1.50 LG | 1/4-20 | 5/16-18 | 3.000 | 2.56 | .406 | 3/8-16 | .125 | .438 |

## ORDERING INFORMATION

- Material: Clear Anodized Aluminum. 1.
- User specified holes. Send drawing. Factory will assign number XXX.

  Adapters are stocked with no holes and with holes as shown. Special Hole Patterns and Pilots are 2. 3. normally added after anodize and will expose bare aluminum
- Keyway is aligned with side of plate. Reference bore "R" is concentric with the shaft bore within .001 TIR 4.
- Shaft Mounting Adapters shipped with key, clamp screws & set screws 5.