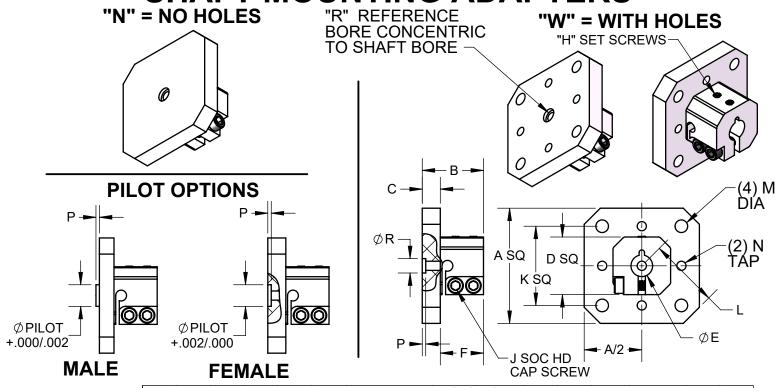

## **SHAFT MOUNTING ADAPTERS**

|    |           | DIMENSIONS |       |      |      |       |       |               |        |         |       |      |      |        |      |      |
|----|-----------|------------|-------|------|------|-------|-------|---------------|--------|---------|-------|------|------|--------|------|------|
|    | SHAFT DIA | A          | В     | С    | D    | E     | F     | G             | Н      | J       | K     | L    | М    | N      | Р    | R    |
| 37 | .375      | 2.00       | 1.063 | .313 | 1.00 | .375  | .750  | 3/32 x.75 LG  | #6-32  | #8-32   | 1.375 | 1.22 | .219 | #10-32 | .060 | .250 |
| 50 | .500      | 2.50       | 1.188 | .375 | 1.25 | .500  | .813  | 1/8 x. 81 LG  | #6-32  | #10-32  | 1.750 | 1.64 | .219 | #10-32 | .060 | .250 |
| 75 | .750      | 3.50       | 1.875 | .500 | 1.63 | .750  | 1.375 | 3/16 x .38 LG | #10-32 | 1/4-20  | 2.500 | 2.25 | .281 | 1/4-20 | .060 | .313 |
| 10 | 1.000     | 4.00       | 2.125 | .625 | 2.25 | 1.000 | 1.500 | 1/4 x 1.50 LG | 1/4-20 | 5/16-18 | 3.000 | 2.56 | .406 | 3/8-16 | .125 | .438 |
| 11 | 1.125     | 4.00       | 2.125 | .625 | 2.25 | 1.125 | 1.500 | 1/4 x 1.50 LG | 1/4-20 | 5/16-18 | 3.000 | 2.56 | .406 | 3/8-16 | .125 | .438 |

## ORDERING INFORMATION

- Material: Clear Anodized Aluminum. 1.
- User specified holes. Send drawing. Factory will assign number XXX.

  Adapters are stocked with no holes and with holes as shown. Special Hole Patterns and Pilots are 2. 3. normally added after anodize and will expose bare aluminum
- Keyway is aligned with side of plate. Reference bore "R" is concentric with the shaft bore within .001 TIR 4.
- Shaft Mounting Adapters shipped with key, clamp screws & set screws 5.